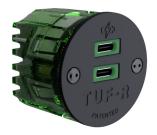

### QUICK REFERENCE

| Compatible devices<br>Smartphones / Tablets<br>Small Devices |                                                                          | Compatible devices<br>Laptops (HP)<br>High power Laptops (CC)<br>Smartphones / Tablets / Devices                                                                                                                                                                                                                                                                                                                                                                                                                                                                                                                                                                                                                                                                                                                                                                                                                                                                                                                                                                                                                                                                                                                                                                                                                                                                                                                                                                                                                                                                                                                                                                                                                                                                                                                                                                                                                                                                                                                                                                                                                               |                                                                                | OE product compatibility<br>42mm Canister<br>QIKFIT                                                                                                                                      |
|--------------------------------------------------------------|--------------------------------------------------------------------------|--------------------------------------------------------------------------------------------------------------------------------------------------------------------------------------------------------------------------------------------------------------------------------------------------------------------------------------------------------------------------------------------------------------------------------------------------------------------------------------------------------------------------------------------------------------------------------------------------------------------------------------------------------------------------------------------------------------------------------------------------------------------------------------------------------------------------------------------------------------------------------------------------------------------------------------------------------------------------------------------------------------------------------------------------------------------------------------------------------------------------------------------------------------------------------------------------------------------------------------------------------------------------------------------------------------------------------------------------------------------------------------------------------------------------------------------------------------------------------------------------------------------------------------------------------------------------------------------------------------------------------------------------------------------------------------------------------------------------------------------------------------------------------------------------------------------------------------------------------------------------------------------------------------------------------------------------------------------------------------------------------------------------------------------------------------------------------------------------------------------------------|--------------------------------------------------------------------------------|------------------------------------------------------------------------------------------------------------------------------------------------------------------------------------------|
|                                                              | <b>TUF</b><br>QF15 Tile<br>USB-A+C Ports<br><b>30W</b> WH BL             | smanphones /                                                                                                                                                                                                                                                                                                                                                                                                                                                                                                                                                                                                                                                                                                                                                                                                                                                                                                                                                                                                                                                                                                                                                                                                                                                                                                                                                                                                                                                                                                                                                                                                                                                                                                                                                                                                                                                                                                                                                                                                                                                                                                                   | Tablets / Devices                                                              | Standalone<br><b>Power Rails:</b> Pace, QikSilva,<br><b>Table Boxes:</b> Partner, Axxess,<br>AxxessPlus, AxxessPlus Duo,<br>Elite, Ultra, Tardis,<br><b>Fitted:</b> Qikframe.            |
|                                                              |                                                                          |                                                                                                                                                                                                                                                                                                                                                                                                                                                                                                                                                                                                                                                                                                                                                                                                                                                                                                                                                                                                                                                                                                                                                                                                                                                                                                                                                                                                                                                                                                                                                                                                                                                                                                                                                                                                                                                                                                                                                                                                                                                                                                                                | TUF-HP<br>QF15 Tile<br>USB-A+C Ports<br>65W WH BL                              | Power Rails: Pace, QikSilva,<br>Table Boxes: Partner, Axxess,<br>AxxessPlus, AxxessPlus Duo,<br>Elite, Ultra, Tardis,<br>Fitted: Qikframe.                                               |
|                                                              | <b>TUF-R</b><br>42mm Canister<br>USB-A+C Ports<br><b>25W</b> WH BL GR    |                                                                                                                                                                                                                                                                                                                                                                                                                                                                                                                                                                                                                                                                                                                                                                                                                                                                                                                                                                                                                                                                                                                                                                                                                                                                                                                                                                                                                                                                                                                                                                                                                                                                                                                                                                                                                                                                                                                                                                                                                                                                                                                                |                                                                                | Power Rail/ In Desk: PIP, PIP2,<br>PIP3, Pluto, Pandora, Phase,<br>Table Boxes: Peak, Platinum,<br>Prism, Proton, Puma, Petra<br>Fitted: POP                                             |
|                                                              | <b>TUF-R CC</b><br>42mm Canister<br>USB-C+C Ports<br><b>30W</b> WH BL GR |                                                                                                                                                                                                                                                                                                                                                                                                                                                                                                                                                                                                                                                                                                                                                                                                                                                                                                                                                                                                                                                                                                                                                                                                                                                                                                                                                                                                                                                                                                                                                                                                                                                                                                                                                                                                                                                                                                                                                                                                                                                                                                                                |                                                                                | Power Rail/ In Desk: PIP, PIP2,<br>PIP3, Pluto, Pandora, Phase,<br>Table Boxes: Peak, Platinum,<br>Prism, Proton, Puma, Petra<br>Fitted: POP                                             |
|                                                              |                                                                          | Control Contro | <b>TUF-R HP</b><br>42mm Canister<br>USB-A+C Ports<br><b>72W*</b> WH BL GR      | Power Rail/ In Desk: PIP, PIP2,<br>PIP3, Pluto, Pandora, Phase,<br>Table Boxes: Peak, Platinum,<br>Prism, Proton, Puma, Petra<br>Fitted: POP                                             |
|                                                              |                                                                          | Contraction of the second seco | <b>TUF-R HP CC</b><br>42mm Canister<br>USB-C+C Ports<br><b>150W**</b> WH BL GR | Power Rail/ In Desk: PIP, PIP2,<br>PIP3, Pluto, Pandora, Phase,<br>Table Boxes: Peak, Platinum,<br>Prism, Proton, Puma, Petra<br>Fitted: POP                                             |
|                                                              |                                                                          |                                                                                                                                                                                                                                                                                                                                                                                                                                                                                                                                                                                                                                                                                                                                                                                                                                                                                                                                                                                                                                                                                                                                                                                                                                                                                                                                                                                                                                                                                                                                                                                                                                                                                                                                                                                                                                                                                                                                                                                                                                                                                                                                | TUF-R HP<br>QF5 Tile<br>USB-A+C Ports<br>72W* WH BL                            | QIKPAC Carry, PICCOLO<br><b>Power Rails:</b> Pace, QikSilva,<br><b>Table Boxes:</b> Partner, Axxess,<br>AxxessPlus, AxxessPlus Duo,<br>Elite, Ultra, Tardis,<br><b>Fitted:</b> Qikframe. |
|                                                              |                                                                          |                                                                                                                                                                                                                                                                                                                                                                                                                                                                                                                                                                                                                                                                                                                                                                                                                                                                                                                                                                                                                                                                                                                                                                                                                                                                                                                                                                                                                                                                                                                                                                                                                                                                                                                                                                                                                                                                                                                                                                                                                                                                                                                                | TUF-R HP CC<br>QF5 Tile<br>USB-C+C Ports<br>150W** WH BL                       | QIKPAC Carry, PICCOLO<br><b>Power Rails:</b> Pace, QikSilva,<br><b>Table Boxes:</b> Partner, Axxess,<br>AxxessPlus, AxxessPlus Duo,<br>Elite, Ultra, Tardis,<br><b>Fitted:</b> Qikframe. |

### TUF-R HP CC USB-C+C Ports 150W\*\*

**TUF-R HP A+C and TUF-R HP C+C** fit all OE 42mm canister products.

TUF-R HP USB-A+C Ports 72W\*

TUF-R HP USB-C+C Ports 150W\*