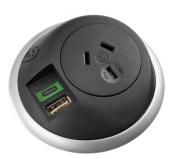

### TUF Modules CASE STUDY HONG KONG AIRPORT

PIP fitted with TUF-R and fitted in soft furniture

PUMA fitted with TUF-R modules integrated within the beam seating

TUF-R modules panel mounted in stainless steel plates

PODIUM fitted with TUF-R modules, installed on side tables

Sockets can be fitted with AC power or TUF-R or both

Panel mount TUF-R modules.

Unit 2 / 11-17 Willmette Place MONA VALE 2103 sales@oeelsafe.com.au 1300 357 233