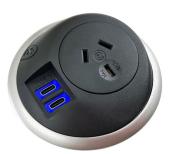

### QUICK REFERENCE

| Compatible devices<br>Smartphones / Tablets<br>Small Devices |                                                                          | Compatible devices<br>Laptops (HP)<br>High power Laptops (CC)<br>Smartphones / Tablets / Devices                                                                                                                                                                                                                                                                                                                                                                                                                                                                                                                                                                                                                                                                                                                                                                                                                                                                                                                                                                                                                                                                                                                                                                                                                                                                                                                                                                                                                                                                                                                                                                                                                                                                                                                                                                                                                                                                                                                                                                                                                               |                                                                                | OE product compatibility<br>42mm Canister<br>QIKFIT                                                                                                                                      |
|--------------------------------------------------------------|--------------------------------------------------------------------------|--------------------------------------------------------------------------------------------------------------------------------------------------------------------------------------------------------------------------------------------------------------------------------------------------------------------------------------------------------------------------------------------------------------------------------------------------------------------------------------------------------------------------------------------------------------------------------------------------------------------------------------------------------------------------------------------------------------------------------------------------------------------------------------------------------------------------------------------------------------------------------------------------------------------------------------------------------------------------------------------------------------------------------------------------------------------------------------------------------------------------------------------------------------------------------------------------------------------------------------------------------------------------------------------------------------------------------------------------------------------------------------------------------------------------------------------------------------------------------------------------------------------------------------------------------------------------------------------------------------------------------------------------------------------------------------------------------------------------------------------------------------------------------------------------------------------------------------------------------------------------------------------------------------------------------------------------------------------------------------------------------------------------------------------------------------------------------------------------------------------------------|--------------------------------------------------------------------------------|------------------------------------------------------------------------------------------------------------------------------------------------------------------------------------------|
|                                                              | <b>TUF</b><br>QF15 Tile<br>USB-A+C Ports<br><b>30W</b> WH BL             | smanphones /                                                                                                                                                                                                                                                                                                                                                                                                                                                                                                                                                                                                                                                                                                                                                                                                                                                                                                                                                                                                                                                                                                                                                                                                                                                                                                                                                                                                                                                                                                                                                                                                                                                                                                                                                                                                                                                                                                                                                                                                                                                                                                                   | Tablets / Devices                                                              | Standalone<br><b>Power Rails:</b> Pace, QikSilva,<br><b>Table Boxes:</b> Partner, Axxess,<br>AxxessPlus, AxxessPlus Duo,<br>Elite, Ultra, Tardis,<br><b>Fitted:</b> Qikframe.            |
|                                                              |                                                                          |                                                                                                                                                                                                                                                                                                                                                                                                                                                                                                                                                                                                                                                                                                                                                                                                                                                                                                                                                                                                                                                                                                                                                                                                                                                                                                                                                                                                                                                                                                                                                                                                                                                                                                                                                                                                                                                                                                                                                                                                                                                                                                                                | TUF-HP<br>QF15 Tile<br>USB-A+C Ports<br>65W WH BL                              | Power Rails: Pace, QikSilva,<br>Table Boxes: Partner, Axxess,<br>AxxessPlus, AxxessPlus Duo,<br>Elite, Ultra, Tardis,<br>Fitted: Qikframe.                                               |
|                                                              | <b>TUF-R</b><br>42mm Canister<br>USB-A+C Ports<br><b>25W</b> WH BL GR    |                                                                                                                                                                                                                                                                                                                                                                                                                                                                                                                                                                                                                                                                                                                                                                                                                                                                                                                                                                                                                                                                                                                                                                                                                                                                                                                                                                                                                                                                                                                                                                                                                                                                                                                                                                                                                                                                                                                                                                                                                                                                                                                                |                                                                                | Power Rail/ In Desk: PIP, PIP2,<br>PIP3, Pluto, Pandora, Phase,<br>Table Boxes: Peak, Platinum,<br>Prism, Proton, Puma, Petra<br>Fitted: POP                                             |
|                                                              | <b>TUF-R CC</b><br>42mm Canister<br>USB-C+C Ports<br><b>30W</b> WH BL GR |                                                                                                                                                                                                                                                                                                                                                                                                                                                                                                                                                                                                                                                                                                                                                                                                                                                                                                                                                                                                                                                                                                                                                                                                                                                                                                                                                                                                                                                                                                                                                                                                                                                                                                                                                                                                                                                                                                                                                                                                                                                                                                                                |                                                                                | Power Rail/ In Desk: PIP, PIP2,<br>PIP3, Pluto, Pandora, Phase,<br>Table Boxes: Peak, Platinum,<br>Prism, Proton, Puma, Petra<br>Fitted: POP                                             |
|                                                              |                                                                          | Control Contro | <b>TUF-R HP</b><br>42mm Canister<br>USB-A+C Ports<br><b>72W*</b> WH BL GR      | Power Rail/ In Desk: PIP, PIP2,<br>PIP3, Pluto, Pandora, Phase,<br>Table Boxes: Peak, Platinum,<br>Prism, Proton, Puma, Petra<br>Fitted: POP                                             |
|                                                              |                                                                          | Contraction of the second seco | <b>TUF-R HP CC</b><br>42mm Canister<br>USB-C+C Ports<br><b>150W**</b> WH BL GR | Power Rail/ In Desk: PIP, PIP2,<br>PIP3, Pluto, Pandora, Phase,<br>Table Boxes: Peak, Platinum,<br>Prism, Proton, Puma, Petra<br>Fitted: POP                                             |
|                                                              |                                                                          |                                                                                                                                                                                                                                                                                                                                                                                                                                                                                                                                                                                                                                                                                                                                                                                                                                                                                                                                                                                                                                                                                                                                                                                                                                                                                                                                                                                                                                                                                                                                                                                                                                                                                                                                                                                                                                                                                                                                                                                                                                                                                                                                | TUF-R HP<br>QF5 Tile<br>USB-A+C Ports<br>72W* WH BL                            | QIKPAC Carry, PICCOLO<br><b>Power Rails:</b> Pace, QikSilva,<br><b>Table Boxes:</b> Partner, Axxess,<br>AxxessPlus, AxxessPlus Duo,<br>Elite, Ultra, Tardis,<br><b>Fitted:</b> Qikframe. |
|                                                              |                                                                          |                                                                                                                                                                                                                                                                                                                                                                                                                                                                                                                                                                                                                                                                                                                                                                                                                                                                                                                                                                                                                                                                                                                                                                                                                                                                                                                                                                                                                                                                                                                                                                                                                                                                                                                                                                                                                                                                                                                                                                                                                                                                                                                                | TUF-R HP CC<br>QF5 Tile<br>USB-C+C Ports<br>150W** WH BL                       | QIKPAC Carry, PICCOLO<br><b>Power Rails:</b> Pace, QikSilva,<br><b>Table Boxes:</b> Partner, Axxess,<br>AxxessPlus, AxxessPlus Duo,<br>Elite, Ultra, Tardis,<br><b>Fitted:</b> Qikframe. |

### TUF-R HP CC USB-C+C Ports 150W\*\*

**TUF-R HP A+C and TUF-R HP C+C** fit all OE 42mm canister products.

TUF-R HP USB-A+C Ports 72W\*

TUF-R HP USB-C+C Ports 150W\*