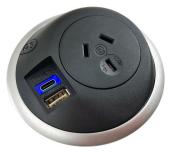

### QUICK REFERENCE

| Compatible devices<br>Smartphones / Tablets<br>Small Devices |                                                                          | Compatible devices<br>Laptops (HP)<br>High power Laptops (CC)<br>Smartphones / Tablets / Devices                                                                                                                                                                                                                                                                                                                                                                                                                                                                                                                                                                                                                                                                                                                                                                                                                                                                                                                                                                                                                                                                                                                                                                                                                                                                                                                                                                                                                                                                                                                                                                                                                                                                                                                                                                                                                                                                                                                                                                                                                               |                                                                                | OE product compatibility<br>42mm Canister<br>QIKFIT                                                                                                                                      |
|--------------------------------------------------------------|--------------------------------------------------------------------------|--------------------------------------------------------------------------------------------------------------------------------------------------------------------------------------------------------------------------------------------------------------------------------------------------------------------------------------------------------------------------------------------------------------------------------------------------------------------------------------------------------------------------------------------------------------------------------------------------------------------------------------------------------------------------------------------------------------------------------------------------------------------------------------------------------------------------------------------------------------------------------------------------------------------------------------------------------------------------------------------------------------------------------------------------------------------------------------------------------------------------------------------------------------------------------------------------------------------------------------------------------------------------------------------------------------------------------------------------------------------------------------------------------------------------------------------------------------------------------------------------------------------------------------------------------------------------------------------------------------------------------------------------------------------------------------------------------------------------------------------------------------------------------------------------------------------------------------------------------------------------------------------------------------------------------------------------------------------------------------------------------------------------------------------------------------------------------------------------------------------------------|--------------------------------------------------------------------------------|------------------------------------------------------------------------------------------------------------------------------------------------------------------------------------------|
|                                                              | <b>TUF</b><br>QF15 Tile<br>USB-A+C Ports<br><b>30W</b> WH BL             | smanphones /                                                                                                                                                                                                                                                                                                                                                                                                                                                                                                                                                                                                                                                                                                                                                                                                                                                                                                                                                                                                                                                                                                                                                                                                                                                                                                                                                                                                                                                                                                                                                                                                                                                                                                                                                                                                                                                                                                                                                                                                                                                                                                                   | Tablets / Devices                                                              | Standalone<br><b>Power Rails:</b> Pace, QikSilva,<br><b>Table Boxes:</b> Partner, Axxess,<br>AxxessPlus, AxxessPlus Duo,<br>Elite, Ultra, Tardis,<br><b>Fitted:</b> Qikframe.            |
|                                                              |                                                                          |                                                                                                                                                                                                                                                                                                                                                                                                                                                                                                                                                                                                                                                                                                                                                                                                                                                                                                                                                                                                                                                                                                                                                                                                                                                                                                                                                                                                                                                                                                                                                                                                                                                                                                                                                                                                                                                                                                                                                                                                                                                                                                                                | TUF-HP<br>QF15 Tile<br>USB-A+C Ports<br>65W WH BL                              | Power Rails: Pace, QikSilva,<br>Table Boxes: Partner, Axxess,<br>AxxessPlus, AxxessPlus Duo,<br>Elite, Ultra, Tardis,<br>Fitted: Qikframe.                                               |
|                                                              | <b>TUF-R</b><br>42mm Canister<br>USB-A+C Ports<br><b>25W</b> WH BL GR    |                                                                                                                                                                                                                                                                                                                                                                                                                                                                                                                                                                                                                                                                                                                                                                                                                                                                                                                                                                                                                                                                                                                                                                                                                                                                                                                                                                                                                                                                                                                                                                                                                                                                                                                                                                                                                                                                                                                                                                                                                                                                                                                                |                                                                                | Power Rail/ In Desk: PIP, PIP2,<br>PIP3, Pluto, Pandora, Phase,<br>Table Boxes: Peak, Platinum,<br>Prism, Proton, Puma, Petra<br>Fitted: POP                                             |
|                                                              | <b>TUF-R CC</b><br>42mm Canister<br>USB-C+C Ports<br><b>30W</b> WH BL GR |                                                                                                                                                                                                                                                                                                                                                                                                                                                                                                                                                                                                                                                                                                                                                                                                                                                                                                                                                                                                                                                                                                                                                                                                                                                                                                                                                                                                                                                                                                                                                                                                                                                                                                                                                                                                                                                                                                                                                                                                                                                                                                                                |                                                                                | Power Rail/ In Desk: PIP, PIP2,<br>PIP3, Pluto, Pandora, Phase,<br>Table Boxes: Peak, Platinum,<br>Prism, Proton, Puma, Petra<br>Fitted: POP                                             |
|                                                              |                                                                          | Control Contro | <b>TUF-R HP</b><br>42mm Canister<br>USB-A+C Ports<br><b>72W*</b> WH BL GR      | Power Rail/ In Desk: PIP, PIP2,<br>PIP3, Pluto, Pandora, Phase,<br>Table Boxes: Peak, Platinum,<br>Prism, Proton, Puma, Petra<br>Fitted: POP                                             |
|                                                              |                                                                          | Contraction of the second seco | <b>TUF-R HP CC</b><br>42mm Canister<br>USB-C+C Ports<br><b>150W**</b> WH BL GR | Power Rail/ In Desk: PIP, PIP2,<br>PIP3, Pluto, Pandora, Phase,<br>Table Boxes: Peak, Platinum,<br>Prism, Proton, Puma, Petra<br>Fitted: POP                                             |
|                                                              |                                                                          |                                                                                                                                                                                                                                                                                                                                                                                                                                                                                                                                                                                                                                                                                                                                                                                                                                                                                                                                                                                                                                                                                                                                                                                                                                                                                                                                                                                                                                                                                                                                                                                                                                                                                                                                                                                                                                                                                                                                                                                                                                                                                                                                | TUF-R HP<br>QF5 Tile<br>USB-A+C Ports<br>72W* WH BL                            | QIKPAC Carry, PICCOLO<br><b>Power Rails:</b> Pace, QikSilva,<br><b>Table Boxes:</b> Partner, Axxess,<br>AxxessPlus, AxxessPlus Duo,<br>Elite, Ultra, Tardis,<br><b>Fitted:</b> Qikframe. |
|                                                              |                                                                          |                                                                                                                                                                                                                                                                                                                                                                                                                                                                                                                                                                                                                                                                                                                                                                                                                                                                                                                                                                                                                                                                                                                                                                                                                                                                                                                                                                                                                                                                                                                                                                                                                                                                                                                                                                                                                                                                                                                                                                                                                                                                                                                                | TUF-R HP CC<br>QF5 Tile<br>USB-C+C Ports<br>150W** WH BL                       | QIKPAC Carry, PICCOLO<br><b>Power Rails:</b> Pace, QikSilva,<br><b>Table Boxes:</b> Partner, Axxess,<br>AxxessPlus, AxxessPlus Duo,<br>Elite, Ultra, Tardis,<br><b>Fitted:</b> Qikframe. |

TUF-HP QF15 Tile USB-A+C Ports 65W

TUF-R A+C and TUF-R C+C fit all OE 42mm canister products.

TUF-R USB-A+C Ports 25W

TUF-R USB-C+C Ports 30W

TUF-R HP USB-A+C Ports 72W\*