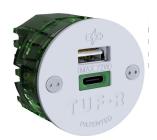

### QUICK REFERENCE

| Compatible devices<br>Smartphones / Tablets<br>Small Devices |                                                                          | Compatible devices<br>Laptops (HP)<br>High power Laptops (CC)<br>Smartphones / Tablets / Devices                                                                                                                                                                                                                                                                                                                                                                                                                                                                                                                                                                                                                                                                                                                                                                                                                                                                                                                                                                                                                                                                                                                                                                                                                                                                                                                                                                                                                                                                                                                                                                                                                                                                                                                                                                                                                                                                                                                                                                                                                               |                                                                                | OE product compatibility<br>42mm Canister<br>QIKFIT                                                                                                                                      |
|--------------------------------------------------------------|--------------------------------------------------------------------------|--------------------------------------------------------------------------------------------------------------------------------------------------------------------------------------------------------------------------------------------------------------------------------------------------------------------------------------------------------------------------------------------------------------------------------------------------------------------------------------------------------------------------------------------------------------------------------------------------------------------------------------------------------------------------------------------------------------------------------------------------------------------------------------------------------------------------------------------------------------------------------------------------------------------------------------------------------------------------------------------------------------------------------------------------------------------------------------------------------------------------------------------------------------------------------------------------------------------------------------------------------------------------------------------------------------------------------------------------------------------------------------------------------------------------------------------------------------------------------------------------------------------------------------------------------------------------------------------------------------------------------------------------------------------------------------------------------------------------------------------------------------------------------------------------------------------------------------------------------------------------------------------------------------------------------------------------------------------------------------------------------------------------------------------------------------------------------------------------------------------------------|--------------------------------------------------------------------------------|------------------------------------------------------------------------------------------------------------------------------------------------------------------------------------------|
|                                                              | <b>TUF</b><br>QF15 Tile<br>USB-A+C Ports<br><b>30W</b> WH BL             | smanphones /                                                                                                                                                                                                                                                                                                                                                                                                                                                                                                                                                                                                                                                                                                                                                                                                                                                                                                                                                                                                                                                                                                                                                                                                                                                                                                                                                                                                                                                                                                                                                                                                                                                                                                                                                                                                                                                                                                                                                                                                                                                                                                                   | Tablets / Devices                                                              | Standalone<br><b>Power Rails:</b> Pace, QikSilva,<br><b>Table Boxes:</b> Partner, Axxess,<br>AxxessPlus, AxxessPlus Duo,<br>Elite, Ultra, Tardis,<br><b>Fitted:</b> Qikframe.            |
|                                                              |                                                                          |                                                                                                                                                                                                                                                                                                                                                                                                                                                                                                                                                                                                                                                                                                                                                                                                                                                                                                                                                                                                                                                                                                                                                                                                                                                                                                                                                                                                                                                                                                                                                                                                                                                                                                                                                                                                                                                                                                                                                                                                                                                                                                                                | TUF-HP<br>QF15 Tile<br>USB-A+C Ports<br>65W WH BL                              | Power Rails: Pace, QikSilva,<br>Table Boxes: Partner, Axxess,<br>AxxessPlus, AxxessPlus Duo,<br>Elite, Ultra, Tardis,<br>Fitted: Qikframe.                                               |
|                                                              | <b>TUF-R</b><br>42mm Canister<br>USB-A+C Ports<br><b>25W</b> WH BL GR    |                                                                                                                                                                                                                                                                                                                                                                                                                                                                                                                                                                                                                                                                                                                                                                                                                                                                                                                                                                                                                                                                                                                                                                                                                                                                                                                                                                                                                                                                                                                                                                                                                                                                                                                                                                                                                                                                                                                                                                                                                                                                                                                                |                                                                                | Power Rail/ In Desk: PIP, PIP2,<br>PIP3, Pluto, Pandora, Phase,<br>Table Boxes: Peak, Platinum,<br>Prism, Proton, Puma, Petra<br>Fitted: POP                                             |
|                                                              | <b>TUF-R CC</b><br>42mm Canister<br>USB-C+C Ports<br><b>30W</b> WH BL GR |                                                                                                                                                                                                                                                                                                                                                                                                                                                                                                                                                                                                                                                                                                                                                                                                                                                                                                                                                                                                                                                                                                                                                                                                                                                                                                                                                                                                                                                                                                                                                                                                                                                                                                                                                                                                                                                                                                                                                                                                                                                                                                                                |                                                                                | Power Rail/ In Desk: PIP, PIP2,<br>PIP3, Pluto, Pandora, Phase,<br>Table Boxes: Peak, Platinum,<br>Prism, Proton, Puma, Petra<br>Fitted: POP                                             |
|                                                              |                                                                          | Control Contro | <b>TUF-R HP</b><br>42mm Canister<br>USB-A+C Ports<br><b>72W*</b> WH BL GR      | Power Rail/ In Desk: PIP, PIP2,<br>PIP3, Pluto, Pandora, Phase,<br>Table Boxes: Peak, Platinum,<br>Prism, Proton, Puma, Petra<br>Fitted: POP                                             |
|                                                              |                                                                          | Contraction of the second seco | <b>TUF-R HP CC</b><br>42mm Canister<br>USB-C+C Ports<br><b>150W**</b> WH BL GR | Power Rail/ In Desk: PIP, PIP2,<br>PIP3, Pluto, Pandora, Phase,<br>Table Boxes: Peak, Platinum,<br>Prism, Proton, Puma, Petra<br>Fitted: POP                                             |
|                                                              |                                                                          |                                                                                                                                                                                                                                                                                                                                                                                                                                                                                                                                                                                                                                                                                                                                                                                                                                                                                                                                                                                                                                                                                                                                                                                                                                                                                                                                                                                                                                                                                                                                                                                                                                                                                                                                                                                                                                                                                                                                                                                                                                                                                                                                | TUF-R HP<br>QF5 Tile<br>USB-A+C Ports<br>72W* WH BL                            | QIKPAC Carry, PICCOLO<br><b>Power Rails:</b> Pace, QikSilva,<br><b>Table Boxes:</b> Partner, Axxess,<br>AxxessPlus, AxxessPlus Duo,<br>Elite, Ultra, Tardis,<br><b>Fitted:</b> Qikframe. |
|                                                              |                                                                          |                                                                                                                                                                                                                                                                                                                                                                                                                                                                                                                                                                                                                                                                                                                                                                                                                                                                                                                                                                                                                                                                                                                                                                                                                                                                                                                                                                                                                                                                                                                                                                                                                                                                                                                                                                                                                                                                                                                                                                                                                                                                                                                                | TUF-R HP CC<br>QF5 Tile<br>USB-C+C Ports<br>150W** WH BL                       | QIKPAC Carry, PICCOLO<br><b>Power Rails:</b> Pace, QikSilva,<br><b>Table Boxes:</b> Partner, Axxess,<br>AxxessPlus, AxxessPlus Duo,<br>Elite, Ultra, Tardis,<br><b>Fitted:</b> Qikframe. |

TUF-HP QF15 Tile USB-A+C Ports 65W

TUF-R A+C and TUF-R C+C fit all OE 42mm canister products.

TUF-R USB-A+C Ports 25W

TUF-R USB-C+C Ports 30W

TUF-R HP USB-A+C Ports 72W\*