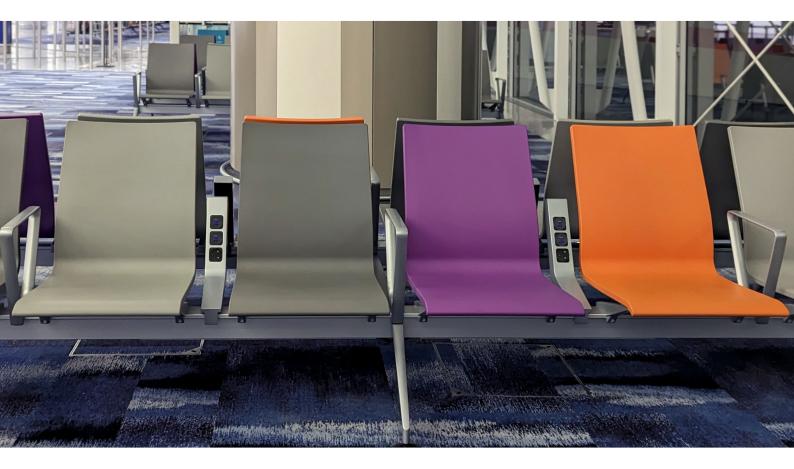

### TUF Modules CASE STUDY HONG KONG AIRPORT

PIP fitted with TUF-R and fitted in soft furniture

PUMA fitted with TUF-R modules integrated within the beam seating

TUF-R modules panel mounted in stainless steel plates