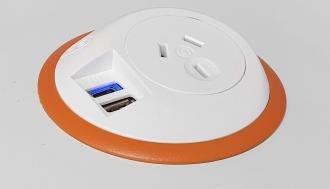

### TUF Modules CASE STUDY HONG KONG AIRPORT

PIP fitted with TUF-R and fitted in soft furniture

PUMA fitted with TUF-R modules integrated within the beam seating

TUF-R modules panel mounted in stainless steel plates

PODIUM fitted with TUF-R modules, installed on side tables

Sockets can be fitted with AC power or TUF-R or both

Panel mount TUF-R modules.

Unit 2 / 11-17 Willmette Place MONA VALE 2103 sales@oeelsafe.com.au 1300 357 233