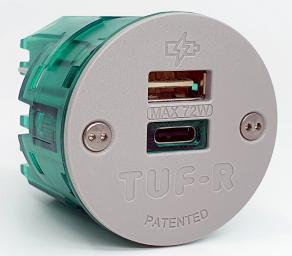

### TUF-R HP CC USB-C+C Ports 150W\*\*

**TUF-R HP A+C and TUF-R HP C+C** fit all OE 42mm canister products.

TUF-R HP USB-A+C Ports 72W\*

TUF-R HP USB-C+C Ports 150W\*