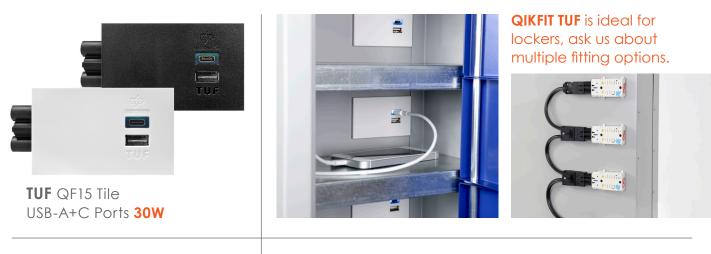

### QUICK REFERENCE

| Compatible devices<br>Smartphones / Tablets<br>Small Devices |                                                                          | Compatible devices<br>Laptops (HP)<br>High power Laptops (CC)<br>Smartphones / Tablets / Devices                                                                                                                                                                                                                                                                                                                                                                                                                                                                                                                                                                                                                                                                                                                                                                                                                                                                                                                                                                                                                                                                                                                                                                                                                                                                                                                                                                                                                                                                                                                                                                                                                                                                                                                                                                                                                                                                                                                                                                                                                               |                                                                                | OE product compatibility<br>42mm Canister<br>QIKFIT                                                                                                                                      |
|--------------------------------------------------------------|--------------------------------------------------------------------------|--------------------------------------------------------------------------------------------------------------------------------------------------------------------------------------------------------------------------------------------------------------------------------------------------------------------------------------------------------------------------------------------------------------------------------------------------------------------------------------------------------------------------------------------------------------------------------------------------------------------------------------------------------------------------------------------------------------------------------------------------------------------------------------------------------------------------------------------------------------------------------------------------------------------------------------------------------------------------------------------------------------------------------------------------------------------------------------------------------------------------------------------------------------------------------------------------------------------------------------------------------------------------------------------------------------------------------------------------------------------------------------------------------------------------------------------------------------------------------------------------------------------------------------------------------------------------------------------------------------------------------------------------------------------------------------------------------------------------------------------------------------------------------------------------------------------------------------------------------------------------------------------------------------------------------------------------------------------------------------------------------------------------------------------------------------------------------------------------------------------------------|--------------------------------------------------------------------------------|------------------------------------------------------------------------------------------------------------------------------------------------------------------------------------------|
|                                                              | <b>TUF</b><br>QF15 Tile<br>USB-A+C Ports<br><b>30W</b> WH BL             | smanphones /                                                                                                                                                                                                                                                                                                                                                                                                                                                                                                                                                                                                                                                                                                                                                                                                                                                                                                                                                                                                                                                                                                                                                                                                                                                                                                                                                                                                                                                                                                                                                                                                                                                                                                                                                                                                                                                                                                                                                                                                                                                                                                                   | Tablets / Devices                                                              | Standalone<br><b>Power Rails:</b> Pace, QikSilva,<br><b>Table Boxes:</b> Partner, Axxess,<br>AxxessPlus, AxxessPlus Duo,<br>Elite, Ultra, Tardis,<br><b>Fitted:</b> Qikframe.            |
|                                                              |                                                                          |                                                                                                                                                                                                                                                                                                                                                                                                                                                                                                                                                                                                                                                                                                                                                                                                                                                                                                                                                                                                                                                                                                                                                                                                                                                                                                                                                                                                                                                                                                                                                                                                                                                                                                                                                                                                                                                                                                                                                                                                                                                                                                                                | TUF-HP<br>QF15 Tile<br>USB-A+C Ports<br>65W WH BL                              | Power Rails: Pace, QikSilva,<br>Table Boxes: Partner, Axxess,<br>AxxessPlus, AxxessPlus Duo,<br>Elite, Ultra, Tardis,<br>Fitted: Qikframe.                                               |
|                                                              | <b>TUF-R</b><br>42mm Canister<br>USB-A+C Ports<br><b>25W</b> WH BL GR    |                                                                                                                                                                                                                                                                                                                                                                                                                                                                                                                                                                                                                                                                                                                                                                                                                                                                                                                                                                                                                                                                                                                                                                                                                                                                                                                                                                                                                                                                                                                                                                                                                                                                                                                                                                                                                                                                                                                                                                                                                                                                                                                                |                                                                                | Power Rail/ In Desk: PIP, PIP2,<br>PIP3, Pluto, Pandora, Phase,<br>Table Boxes: Peak, Platinum,<br>Prism, Proton, Puma, Petra<br>Fitted: POP                                             |
|                                                              | <b>TUF-R CC</b><br>42mm Canister<br>USB-C+C Ports<br><b>30W</b> WH BL GR |                                                                                                                                                                                                                                                                                                                                                                                                                                                                                                                                                                                                                                                                                                                                                                                                                                                                                                                                                                                                                                                                                                                                                                                                                                                                                                                                                                                                                                                                                                                                                                                                                                                                                                                                                                                                                                                                                                                                                                                                                                                                                                                                |                                                                                | Power Rail/ In Desk: PIP, PIP2,<br>PIP3, Pluto, Pandora, Phase,<br>Table Boxes: Peak, Platinum,<br>Prism, Proton, Puma, Petra<br>Fitted: POP                                             |
|                                                              |                                                                          | Control Contro | <b>TUF-R HP</b><br>42mm Canister<br>USB-A+C Ports<br><b>72W*</b> WH BL GR      | Power Rail/ In Desk: PIP, PIP2,<br>PIP3, Pluto, Pandora, Phase,<br>Table Boxes: Peak, Platinum,<br>Prism, Proton, Puma, Petra<br>Fitted: POP                                             |
|                                                              |                                                                          | Contraction of the second seco | <b>TUF-R HP CC</b><br>42mm Canister<br>USB-C+C Ports<br><b>150W**</b> WH BL GR | Power Rail/ In Desk: PIP, PIP2,<br>PIP3, Pluto, Pandora, Phase,<br>Table Boxes: Peak, Platinum,<br>Prism, Proton, Puma, Petra<br>Fitted: POP                                             |
|                                                              |                                                                          |                                                                                                                                                                                                                                                                                                                                                                                                                                                                                                                                                                                                                                                                                                                                                                                                                                                                                                                                                                                                                                                                                                                                                                                                                                                                                                                                                                                                                                                                                                                                                                                                                                                                                                                                                                                                                                                                                                                                                                                                                                                                                                                                | TUF-R HP<br>QF5 Tile<br>USB-A+C Ports<br>72W* WH BL                            | QIKPAC Carry, PICCOLO<br><b>Power Rails:</b> Pace, QikSilva,<br><b>Table Boxes:</b> Partner, Axxess,<br>AxxessPlus, AxxessPlus Duo,<br>Elite, Ultra, Tardis,<br><b>Fitted:</b> Qikframe. |
|                                                              |                                                                          |                                                                                                                                                                                                                                                                                                                                                                                                                                                                                                                                                                                                                                                                                                                                                                                                                                                                                                                                                                                                                                                                                                                                                                                                                                                                                                                                                                                                                                                                                                                                                                                                                                                                                                                                                                                                                                                                                                                                                                                                                                                                                                                                | TUF-R HP CC<br>QF5 Tile<br>USB-C+C Ports<br>150W** WH BL                       | QIKPAC Carry, PICCOLO<br><b>Power Rails:</b> Pace, QikSilva,<br><b>Table Boxes:</b> Partner, Axxess,<br>AxxessPlus, AxxessPlus Duo,<br>Elite, Ultra, Tardis,<br><b>Fitted:</b> Qikframe. |

TUF-R replaceable USB charging modules have been used throughout to maximise the investment.

TUF-R modules are quick and simple to replace by facility managers without the need to turn off the power or call an electrician. The unique and patented benefit of being replaceable makes TUF-R perfect for areas of high traffic, such as public spaces, transport hubs and education, where if damaged, TUF-R can be replaced in less than 5 minutes using a simple tool. Replacing or upgrading the TUF-R module and not the whole product saves time, resources, and reduces waste. <u>CLICK</u> to see how quick TUF-R is to replace