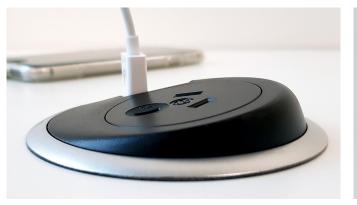

TUF-R replaceable USB charging modules have been used throughout to maximise the investment.

TUF-R modules are quick and simple to replace by facility managers without the need to turn off the power or call an electrician. The unique and patented benefit of being replaceable makes TUF-R perfect for areas of high traffic, such as public spaces, transport hubs and education, where if damaged, TUF-R can be replaced in less than 5 minutes using a simple tool. Replacing or upgrading the TUF-R module and not the whole product saves time, resources, and reduces waste. <u>CLICK</u> to see how quick TUF-R is to replace

### TUF-R is replaceable to maximise the investment.