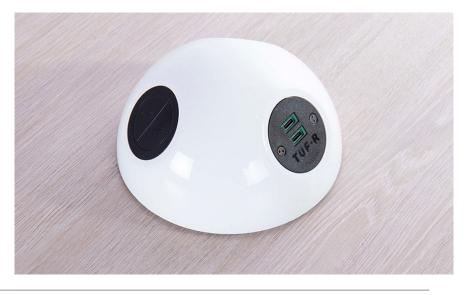

## ceelsafe Experts in USB technology

TUF | PROTECT Advanced USB Protection

TUF TALK

TUF-R modules come in a selection of profiles designed to fit most OE Elsafe products, including OE desktop power rails, table boxes, and in-desk power units. TUF modules can be integrated within commercial furniture or panel-mounted.

All OE Elsafe TUF chargers are capable of charging multiple devices simultaneously.

TUF-R USB charging modules are designed for easy on-site replacement without requiring an electrician or even turning off the power.