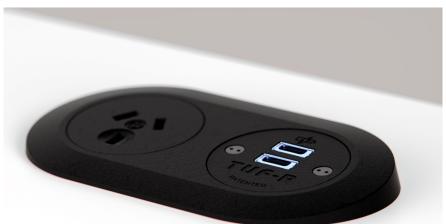

## ceelsafe Experts in USB technology

TUF | PROTECT Advanced USB Protection

TUF TALK

TUF-R modules come in a selection of profiles designed to fit most OE Elsafe products, including OE desktop power rails, table boxes, and in-desk power units. TUF modules can be integrated within commercial furniture or panel-mounted.

TUF is safe and designed for public use; no data transfer is possible. TUF meets and exceeds all quality and safety standards.

Contact us for assistance with your project.