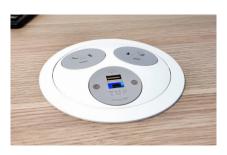

## ceelsafe Experts in USB technology

TUF | PROTECT Advanced USB Protection

TUF TALK

TUF-R modules come in a selection of profiles designed to fit most OE Elsafe products, including OE desktop power rails, table boxes, and in-desk power units. TUF modules can be integrated within commercial furniture or panel-mounted.

All OE Elsafe TUF chargers are capable of charging multiple devices simultaneously.

TUF-R USB charging modules are designed for easy on-site replacement without requiring an electrician or even turning off the power.