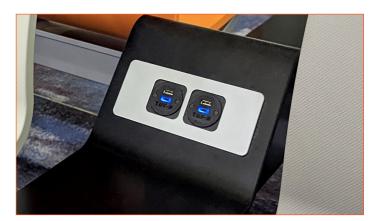

### TUF Modules CASE STUDY HONG KONG AIRPORT

PIP fitted with TUF-R and fitted in soft furniture

PUMA fitted with TUF-R modules integrated within the beam seating

TUF-R modules panel mounted in stainless steel plates

PODIUM fitted with TUF-R modules, installed on side tables

Sockets can be fitted with AC power or TUF-R or both

Panel mount TUF-R modules.

Unit 2 / 11-17 Willmette Place MONA VALE 2103 sales@oeelsafe.com.au 1300 357 233