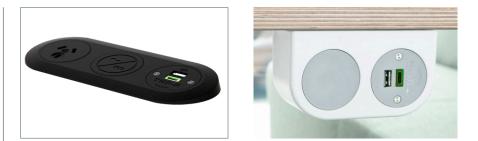

### **QUICK REFERENCE**

| Compatible devices                     |                                                                   | Compatible devices                                                         |                                                           | OE product compatibility                                                                                                                               |
|----------------------------------------|-------------------------------------------------------------------|----------------------------------------------------------------------------|-----------------------------------------------------------|--------------------------------------------------------------------------------------------------------------------------------------------------------|
| Smartphones / Tablets<br>Small Devices |                                                                   | Laptops (HP)<br>High power Laptops (CC)<br>Smartphones / Tablets / Devices |                                                           | 42mm Canister<br>QIKFIT<br>Standalone / Panel Mount                                                                                                    |
|                                        | QF 2GPOTUF<br>QF45 Tile<br>USB-A+C Ports<br>two GPOs<br>25W WH BL | smanphones /                                                               | TODIETS / DEVICES                                         | Power Rails: Pace, QikSilva,<br>Table Boxes: Partner, Axxess,<br>AxxessPlus, AxxessPlus Duo,<br>Elite, Ultra, Tardis,<br>Fitted: Qikframe, Panel Mount |
|                                        | PICCOLO<br>Under or top<br>mount<br>USB-A+C Ports<br>72W* WH BL   |                                                                            |                                                           | Fitted: Piccolo can be under mounted or top mounted.                                                                                                   |
|                                        | PICCOLO<br>Under or top<br>mount<br>USB-C+C Ports<br>150W** WH BL |                                                                            |                                                           | Fitted: Piccolo can be under mounted or top mounted.                                                                                                   |
|                                        | <b>PixeITUF</b><br>USB-A+C Ports<br>plus 1GPO<br><b>25W</b> WH BL |                                                                            |                                                           | <b>Fitted In Surface:</b> PixeITUF fits an<br>Ø80mm cutout<br><b>Panel Mount</b> in furnture, panels<br>and fixtures                                   |
|                                        | PixeITUF<br>USB-C+C Ports<br>plus 1GPO<br>30W WH BL               |                                                                            |                                                           | <b>Fitted In Surface:</b> PixeITUF fits an<br>Ø80mm cutout<br><b>Panel Mount</b> in furnture, panels<br>and fixtures                                   |
|                                        |                                                                   |                                                                            | PixeITUF HP<br>USB-A+C Ports<br>plus 1GPO<br>72W* WH BL   | <b>Fitted In Surface:</b> PixeITUF fits an<br>Ø80mm cutout<br><b>Panel Mount</b> in furnture, panels<br>and fixtures                                   |
|                                        |                                                                   |                                                                            | PixeITUF HP<br>USB-C+C Ports<br>plus 1GPO<br>150W** WH BL | <b>Fitted In Surface:</b> PixeITUF fits an<br>Ø80mm cutout<br><b>Panel Mount</b> in furnture, panels<br>and fixtures                                   |

### PIXELTUF

USB-A+C Ports 25W

USB-C+C Ports 30W

- USB-A+C Ports 72W\*
- USB-C+C Ports 150W\*\*

There are more than 6,700 charging points installed in convenient locations throughout the Hong Kong airport passenger terminals, ensuring passengers can keep their electronic devices charged while travelling.