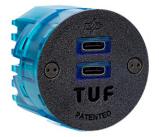

TUF-HP QF15 Tile USB-A+C Ports 65W

TUF-R A+C and TUF-R C+C fit all OE 42mm canister products.

TUF-R USB-A+C Ports 25W

TUF-R USB-C+C Ports 30W

TUF-R HP USB-A+C Ports 72W\*

### TUF-R HP CC USB-C+C Ports 150W\*\*

**TUF-R HP A+C and TUF-R HP C+C** fit all OE 42mm canister products.

TUF-R HP USB-A+C Ports 72W\*

TUF-R HP USB-C+C Ports 150W\*