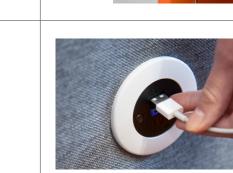

The charging points come in a mix of AC power sockets and TUF-R USB device charging ports. Integrated power brings the convenience of device charging to the passenger, with most seated areas having power included.

TUF-R replaceable USB charging modules have been used throughout to maximise the investment.

TUF-R modules are quick and simple to replace by facility managers without the need to turn off the power or call an electrician. The unique and patented benefit of being replaceable makes TUF-R perfect for areas of high traffic, such as public spaces, transport hubs and education, where if damaged, TUF-R can be replaced in less than 5 minutes using a simple tool. Replacing or upgrading the TUF-R module and not the whole product saves time, resources, and reduces waste. <u>CLICK</u> to see how quick TUF-R is to replace