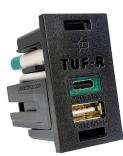

### QUICK REFERENCE

| Compatible devices<br>Smartphones / Tablets<br>Small Devices |                                                                          | Compatible devices<br>Laptops (HP)<br>High power Laptops (CC)<br>Smartphones / Tablets / Devices                                                                                                                                                                                                                                                                                                                                                                                                                                                                                                                                                                                                                                                                                                                                                                                                                                                                                                                                                                                                                                                                                                                                                                                                                                                                                                                                                                                                                                                                                                                                                                                                                                                                                                                                                                                                                                                                                                                                                                                                                               |                                                                                | OE product compatibility<br>42mm Canister<br>QIKFIT                                                                                                                                      |
|--------------------------------------------------------------|--------------------------------------------------------------------------|--------------------------------------------------------------------------------------------------------------------------------------------------------------------------------------------------------------------------------------------------------------------------------------------------------------------------------------------------------------------------------------------------------------------------------------------------------------------------------------------------------------------------------------------------------------------------------------------------------------------------------------------------------------------------------------------------------------------------------------------------------------------------------------------------------------------------------------------------------------------------------------------------------------------------------------------------------------------------------------------------------------------------------------------------------------------------------------------------------------------------------------------------------------------------------------------------------------------------------------------------------------------------------------------------------------------------------------------------------------------------------------------------------------------------------------------------------------------------------------------------------------------------------------------------------------------------------------------------------------------------------------------------------------------------------------------------------------------------------------------------------------------------------------------------------------------------------------------------------------------------------------------------------------------------------------------------------------------------------------------------------------------------------------------------------------------------------------------------------------------------------|--------------------------------------------------------------------------------|------------------------------------------------------------------------------------------------------------------------------------------------------------------------------------------|
|                                                              | <b>TUF</b><br>QF15 Tile<br>USB-A+C Ports<br><b>30W</b> WH BL             | smanphones /                                                                                                                                                                                                                                                                                                                                                                                                                                                                                                                                                                                                                                                                                                                                                                                                                                                                                                                                                                                                                                                                                                                                                                                                                                                                                                                                                                                                                                                                                                                                                                                                                                                                                                                                                                                                                                                                                                                                                                                                                                                                                                                   | Tablets / Devices                                                              | Standalone<br><b>Power Rails:</b> Pace, QikSilva,<br><b>Table Boxes:</b> Partner, Axxess,<br>AxxessPlus, AxxessPlus Duo,<br>Elite, Ultra, Tardis,<br><b>Fitted:</b> Qikframe.            |
|                                                              |                                                                          |                                                                                                                                                                                                                                                                                                                                                                                                                                                                                                                                                                                                                                                                                                                                                                                                                                                                                                                                                                                                                                                                                                                                                                                                                                                                                                                                                                                                                                                                                                                                                                                                                                                                                                                                                                                                                                                                                                                                                                                                                                                                                                                                | TUF-HP<br>QF15 Tile<br>USB-A+C Ports<br>65W WH BL                              | Power Rails: Pace, QikSilva,<br>Table Boxes: Partner, Axxess,<br>AxxessPlus, AxxessPlus Duo,<br>Elite, Ultra, Tardis,<br>Fitted: Qikframe.                                               |
|                                                              | <b>TUF-R</b><br>42mm Canister<br>USB-A+C Ports<br><b>25W</b> WH BL GR    |                                                                                                                                                                                                                                                                                                                                                                                                                                                                                                                                                                                                                                                                                                                                                                                                                                                                                                                                                                                                                                                                                                                                                                                                                                                                                                                                                                                                                                                                                                                                                                                                                                                                                                                                                                                                                                                                                                                                                                                                                                                                                                                                |                                                                                | Power Rail/ In Desk: PIP, PIP2,<br>PIP3, Pluto, Pandora, Phase,<br>Table Boxes: Peak, Platinum,<br>Prism, Proton, Puma, Petra<br>Fitted: POP                                             |
|                                                              | <b>TUF-R CC</b><br>42mm Canister<br>USB-C+C Ports<br><b>30W</b> WH BL GR |                                                                                                                                                                                                                                                                                                                                                                                                                                                                                                                                                                                                                                                                                                                                                                                                                                                                                                                                                                                                                                                                                                                                                                                                                                                                                                                                                                                                                                                                                                                                                                                                                                                                                                                                                                                                                                                                                                                                                                                                                                                                                                                                |                                                                                | Power Rail/ In Desk: PIP, PIP2,<br>PIP3, Pluto, Pandora, Phase,<br>Table Boxes: Peak, Platinum,<br>Prism, Proton, Puma, Petra<br>Fitted: POP                                             |
|                                                              |                                                                          | Control Contro | <b>TUF-R HP</b><br>42mm Canister<br>USB-A+C Ports<br><b>72W*</b> WH BL GR      | Power Rail/ In Desk: PIP, PIP2,<br>PIP3, Pluto, Pandora, Phase,<br>Table Boxes: Peak, Platinum,<br>Prism, Proton, Puma, Petra<br>Fitted: POP                                             |
|                                                              |                                                                          | Contraction of the second seco | <b>TUF-R HP CC</b><br>42mm Canister<br>USB-C+C Ports<br><b>150W**</b> WH BL GR | Power Rail/ In Desk: PIP, PIP2,<br>PIP3, Pluto, Pandora, Phase,<br>Table Boxes: Peak, Platinum,<br>Prism, Proton, Puma, Petra<br>Fitted: POP                                             |
|                                                              |                                                                          |                                                                                                                                                                                                                                                                                                                                                                                                                                                                                                                                                                                                                                                                                                                                                                                                                                                                                                                                                                                                                                                                                                                                                                                                                                                                                                                                                                                                                                                                                                                                                                                                                                                                                                                                                                                                                                                                                                                                                                                                                                                                                                                                | TUF-R HP<br>QF5 Tile<br>USB-A+C Ports<br>72W* WH BL                            | QIKPAC Carry, PICCOLO<br><b>Power Rails:</b> Pace, QikSilva,<br><b>Table Boxes:</b> Partner, Axxess,<br>AxxessPlus, AxxessPlus Duo,<br>Elite, Ultra, Tardis,<br><b>Fitted:</b> Qikframe. |
|                                                              |                                                                          |                                                                                                                                                                                                                                                                                                                                                                                                                                                                                                                                                                                                                                                                                                                                                                                                                                                                                                                                                                                                                                                                                                                                                                                                                                                                                                                                                                                                                                                                                                                                                                                                                                                                                                                                                                                                                                                                                                                                                                                                                                                                                                                                | TUF-R HP CC<br>QF5 Tile<br>USB-C+C Ports<br>150W** WH BL                       | QIKPAC Carry, PICCOLO<br><b>Power Rails:</b> Pace, QikSilva,<br><b>Table Boxes:</b> Partner, Axxess,<br>AxxessPlus, AxxessPlus Duo,<br>Elite, Ultra, Tardis,<br><b>Fitted:</b> Qikframe. |

TUF-HP QF15 Tile USB-A+C Ports 65W

TUF-R A+C and TUF-R C+C fit all OE 42mm canister products.

TUF-R USB-A+C Ports 25W

TUF-R USB-C+C Ports 30W

TUF-R HP USB-A+C Ports 72W\*