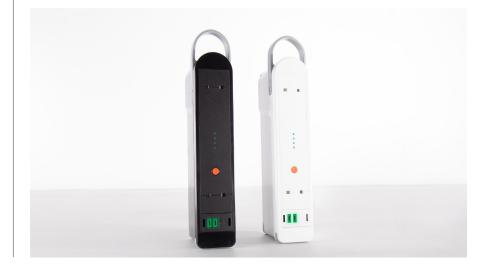

All OE Elsafe TUF chargers are capable of charging multiple devices simultaneously.

TUF-R USB charging modules are designed for easy on-site replacement without requiring an electrician or even turning off the power.

This means that if a TUF-R module becomes damaged, it can be quickly replaced without the need to replace the entire unit, saving time, resources, and significantly reducing waste.

Click <u>HERE</u> to see how easy it is to change a TUF-R Module.

TUF is safe and designed for public use; no data transfer is possible. TUF meets and exceeds all quality and safety standards.

Contact us for assistance with your project.