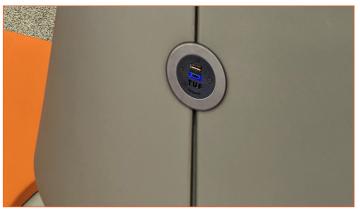

TUF-HP QF15 Tile USB-A+C Ports 65W

TUF-R A+C and TUF-R C+C fit all OE 42mm canister products.

TUF-R USB-A+C Ports 25W

TUF-R USB-C+C Ports 30W

TUF-R HP USB-A+C Ports 72W\*

### TUF-R HP CC USB-C+C Ports 150W\*\*

**TUF-R HP A+C and TUF-R HP C+C** fit all OE 42mm canister products.

TUF-R HP USB-A+C Ports 72W\*

TUF-R HP USB-C+C Ports 150W\*