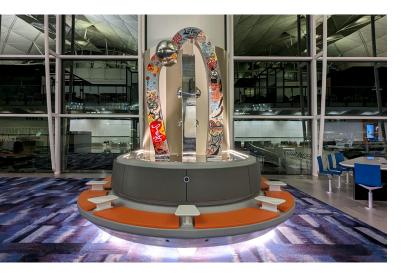

### PIXELTUF

USB-A+C Ports 25W

USB-C+C Ports 30W

- USB-A+C Ports 72W\*
- USB-C+C Ports 150W\*\*

There are more than 6,700 charging points installed in convenient locations throughout the Hong Kong airport passenger terminals, ensuring passengers can keep their electronic devices charged while travelling.

The charging points come in a mix of AC power sockets and TUF-R USB device charging ports. Integrated power brings the convenience of device charging to the passenger, with most seated areas having power included.