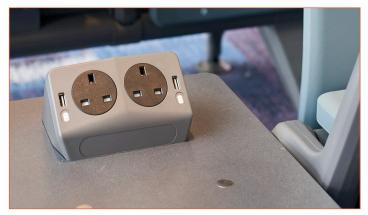

The charging points come in a mix of AC power sockets and TUF-R USB device charging ports. Integrated power brings the convenience of device charging to the passenger, with most seated areas having power included.

PODIUM fitted with TUF-R modules, installed on side tables

Sockets can be fitted with AC power or TUF-R or both

Panel mount TUF-R modules.

Unit 2 / 11-17 Willmette Place MONA VALE 2103 sales@oeelsafe.com.au 1300 357 233