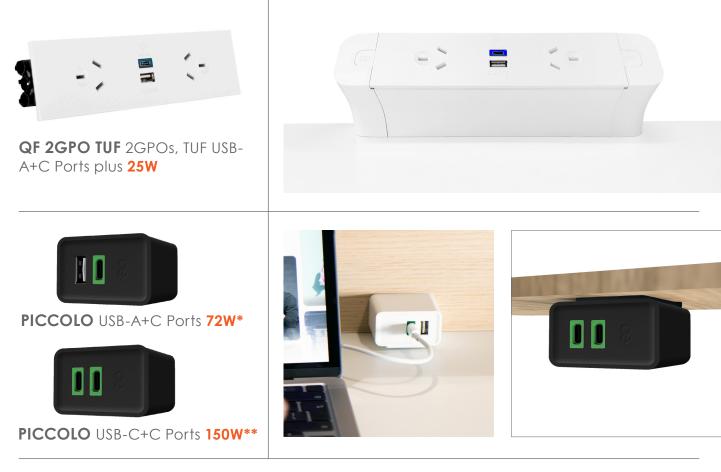

### **QUICK REFERENCE**

| Compatible devices                     |                                                                   | Compatible devices                                                         |                                                           | OE product compatibility                                                                                                                               |
|----------------------------------------|-------------------------------------------------------------------|----------------------------------------------------------------------------|-----------------------------------------------------------|--------------------------------------------------------------------------------------------------------------------------------------------------------|
| Smartphones / Tablets<br>Small Devices |                                                                   | Laptops (HP)<br>High power Laptops (CC)<br>Smartphones / Tablets / Devices |                                                           | 42mm Canister<br>QIKFIT<br>Standalone / Panel Mount                                                                                                    |
|                                        | QF 2GPOTUF<br>QF45 Tile<br>USB-A+C Ports<br>two GPOs<br>25W WH BL | smanphones /                                                               | TODIETS / DEVICES                                         | Power Rails: Pace, QikSilva,<br>Table Boxes: Partner, Axxess,<br>AxxessPlus, AxxessPlus Duo,<br>Elite, Ultra, Tardis,<br>Fitted: Qikframe, Panel Mount |
|                                        | PICCOLO<br>Under or top<br>mount<br>USB-A+C Ports<br>72W* WH BL   |                                                                            |                                                           | Fitted: Piccolo can be under mounted or top mounted.                                                                                                   |
|                                        | PICCOLO<br>Under or top<br>mount<br>USB-C+C Ports<br>150W** WH BL |                                                                            |                                                           | Fitted: Piccolo can be under mounted or top mounted.                                                                                                   |
|                                        | <b>PixeITUF</b><br>USB-A+C Ports<br>plus 1GPO<br><b>25W</b> WH BL |                                                                            |                                                           | <b>Fitted In Surface:</b> PixeITUF fits an<br>Ø80mm cutout<br><b>Panel Mount</b> in furnture, panels<br>and fixtures                                   |
|                                        | PixeITUF<br>USB-C+C Ports<br>plus 1GPO<br>30W WH BL               |                                                                            |                                                           | <b>Fitted In Surface:</b> PixeITUF fits an<br>Ø80mm cutout<br><b>Panel Mount</b> in furnture, panels<br>and fixtures                                   |
|                                        |                                                                   |                                                                            | PixeITUF HP<br>USB-A+C Ports<br>plus 1GPO<br>72W* WH BL   | <b>Fitted In Surface:</b> PixeITUF fits an<br>Ø80mm cutout<br><b>Panel Mount</b> in furnture, panels<br>and fixtures                                   |
|                                        |                                                                   |                                                                            | PixeITUF HP<br>USB-C+C Ports<br>plus 1GPO<br>150W** WH BL | <b>Fitted In Surface:</b> PixeITUF fits an<br>Ø80mm cutout<br><b>Panel Mount</b> in furnture, panels<br>and fixtures                                   |