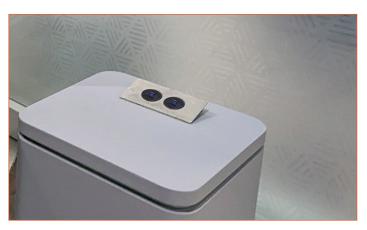

### TUF Modules CASE STUDY HONG KONG AIRPORT

PIP fitted with TUF-R and fitted in soft furniture

PUMA fitted with TUF-R modules integrated within the beam seating

TUF-R modules panel mounted in stainless steel plates

PODIUM fitted with TUF-R modules, installed on side tables

Sockets can be fitted with AC power or TUF-R or both

Panel mount TUF-R modules.

Unit 2 / 11-17 Willmette Place MONA VALE 2103 sales@oeelsafe.com.au 1300 357 233