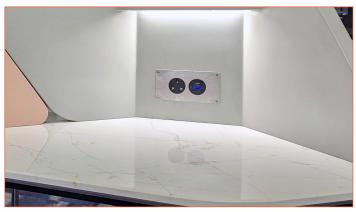

PODIUM fitted with TUF-R modules, installed on side tables

Sockets can be fitted with AC power or TUF-R or both

Panel mount TUF-R modules.

Unit 2 / 11-17 Willmette Place MONA VALE 2103 sales@oeelsafe.com.au 1300 357 233